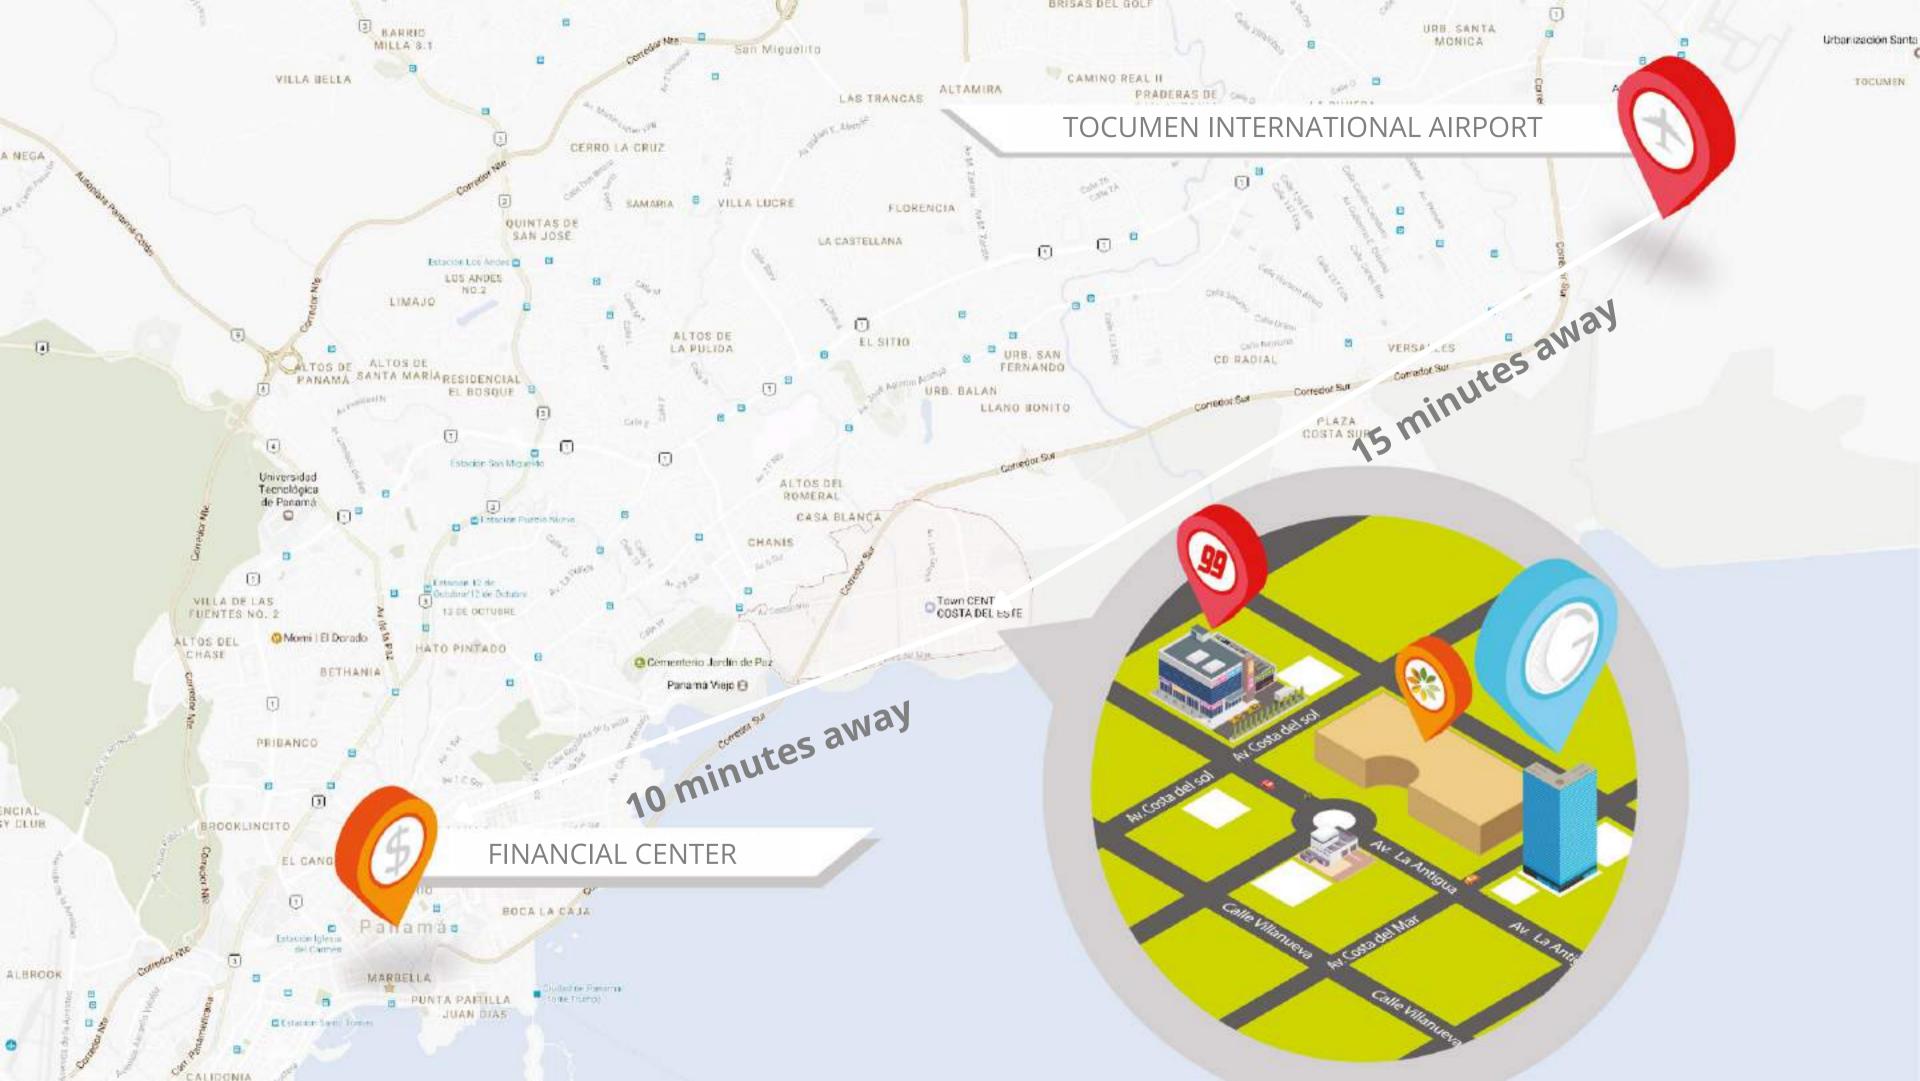

### Multi nationals

Thanks to the SEM Law, Panama is home to 189 multinational companies, many of which have their headquarters in Costa del Este. Some of these include:

- 1. SAMSUNG 2. MAERSK 3. LIBERTY MEDIA 4. ESTEE LAUDER
- 5. NESTLÉ 6. P&G 7. L'ORÉAL 8. BLADEX 9. HUAWEI 10. MOVISTAR
- 11. JOHNSON & JOHNSON 12. DELOITTE INC, among others.

Area with space for entertainment such as the "Malecón", parks, paddle tennis courts, soccer fields, coworking areas, bars/restaurants, banks and pharmacies.

Close to Town Center, a space where there are cinemas, bars, amphitheaters, restaurants, multiple premium stores and gourmet supermarkets.