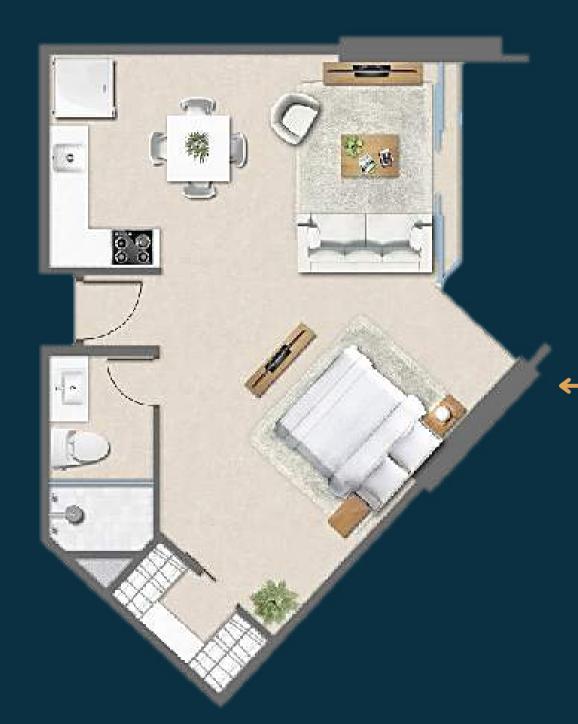

## UNIT Sistribution

Unit of 570.487sq. ft. (53M2)

Unit of 624.307sq. ft. (58M2)

CONDO SUITES OF 570.487sq. ft. (53M2), 624.307sq. ft. (58M2), 635.071sq. ft. (59M2) & 699.654sq. ft. (65M2)

1 Bedroom

1 Bathroom

Kitchen

Living / Dining Room

Walk-in Closet

\*The images are artistic representations of the project. The developer reserves the

## Listribution unit of 54m2

Dining table with 4 chairs

3 seater sofa

TV cabinet

Living room coffee table

Living room auxiliary chair

Queen size double bed

1 nightstand

Desk

### Other accessories included:

- Basic lighting.
- Room curtains.
- Stove and refrigerator.
- VFR type air conditioning.

Model 9