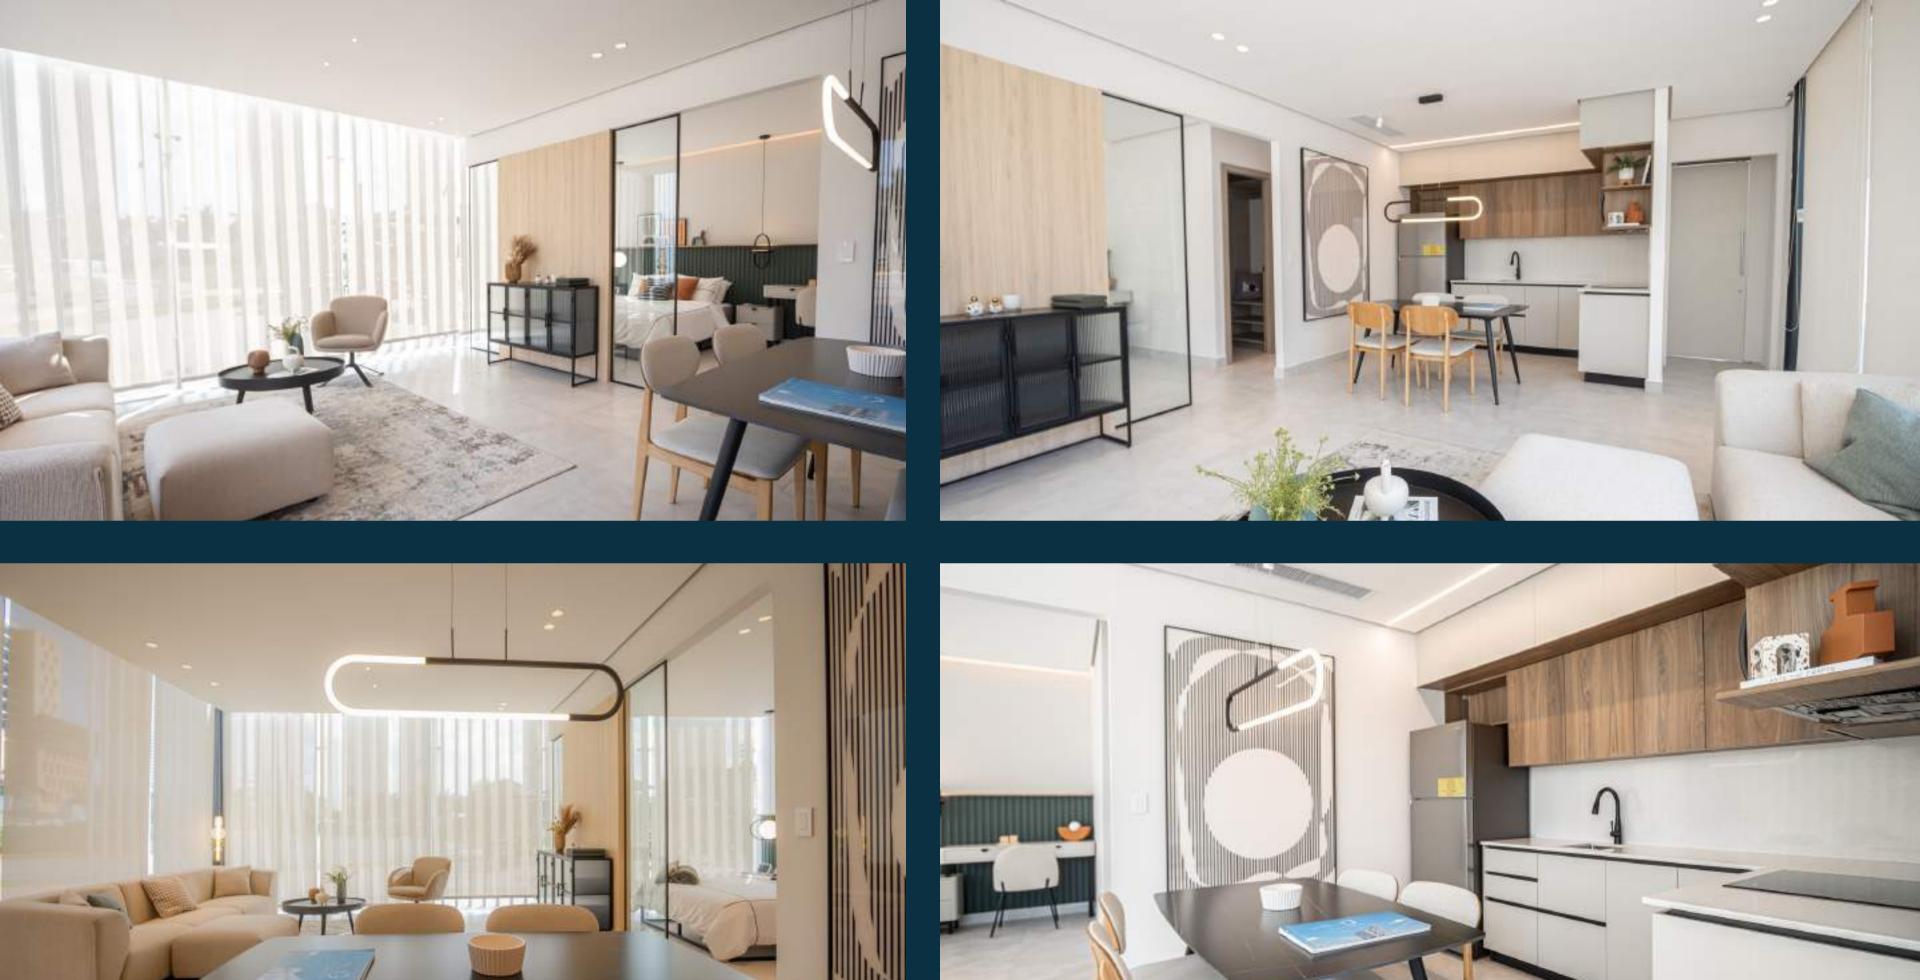

## UNIT Sistribution

Unit of 570.487sq. ft. (53M2)

Unit of 624.307sq. ft. (58M2)

CONDO SUITES OF 570.487sq. ft. (53M2), 624.307sq. ft. (58M2), 635.071sq. ft. (59M2) & 699.654sq. ft. (65M2)

1 Bedroom

1 Bathroom

Kitchen

Living / Dining Room

Walk-in Closet

\*The images are artistic representations of the project. The developer reserves the

## Listribution unit of 54m2

Dining table with 4 chairs

3 seater sofa

TV cabinet

Living room coffee table

Living room auxiliary chair

Queen size double bed

1 nightstand

Desk

### Other accessories included:

- Basic lighting.
- Room curtains.
- Stove and refrigerator.
- VFR type air conditioning.

Model 9