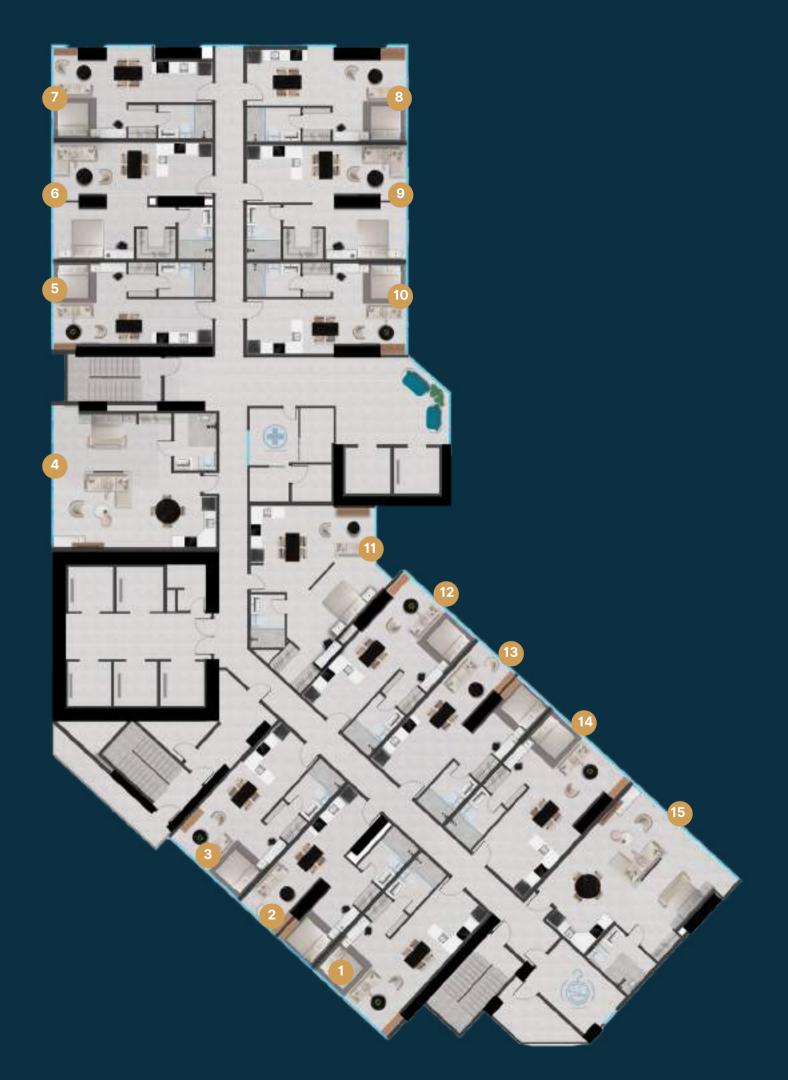

## tipical

- 45 <sup>m²</sup> 484.37 sq. ft.
- <sup>2</sup> 45 <sup>m<sup>2</sup></sup> 484.37 sq. ft.
- 3 43 <sup>m2</sup> 462.84 sq. ft.
- 4 65 <sup>m2</sup> 699.65 sq. ft.
- 5 41 <sup>m2</sup> 441.32 sq. ft
- <sub>6</sub> 54 <sup>m²</sup> 581.25 sq. ft.
- 7 41 <sup>m2</sup> 441.32 sq. ft.
- 8 43 <sup>m²</sup> 462.84 sq. ft.
- 9 54 <sup>m²</sup> 581.25 sq. ft.
- 10 43 m<sup>2</sup> 462.84 sq. ft.
- 11 67 m<sup>2</sup> 721.18 sq. ft.
- 12 44 <sup>m2</sup> 473.61 sq. ft.
- 46 <sup>m²</sup> 495.14 sq. ft.
- u 50 <sup>m²</sup> 538.19 sq. ft.
- 65 <sup>m²</sup> 699.65 sq. ft.