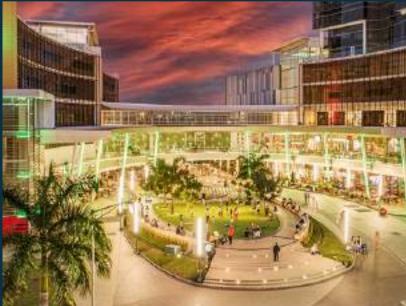

Area with space for entertainment such as the "Malecón", parks, paddle tennis courts, soccer fields, coworking areas, bars/restaurants, banks and pharmacies.

Close to Town Center, a space where there are cinemas, bars, amphitheaters, restaurants, multiple premium stores and gourmet supermarkets.