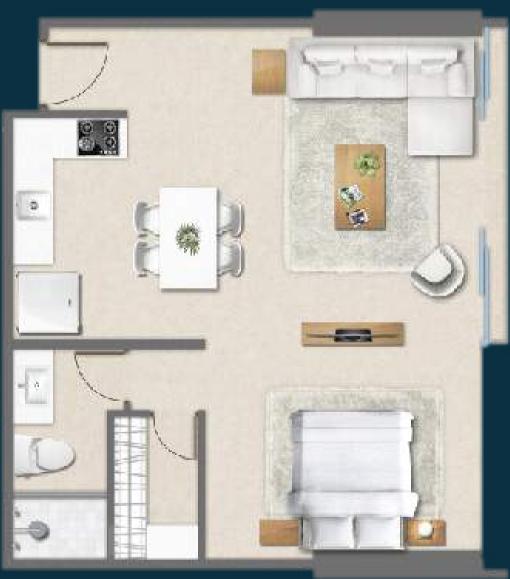

## UNIT Sistribution

Unit of 570.487sq. ft. (53M2)

Unit of 624.307sq. ft. (58M2)

CONDO SUITES OF 570.487sq. ft. (53M2), 624.307sq. ft. (58M2), 635.071sq. ft. (59M2) & 699.654sq. ft. (65M2)

1 Bedroom

1 Bathroom

Kitchen

Living / Dining Room

Walk-in Closet

\*The images are artistic representations of the project. The developer reserves the

## Listribution unit of 54m2

Dining table with 4 chairs

3 seater sofa

TV cabinet

Living room coffee table

Living room auxiliary chair

Queen size double bed

1 nightstand

Desk

### Other accessories included:

- Basic lighting.
- Room curtains.
- Stove and refrigerator.
- VFR type air conditioning.

Model 9