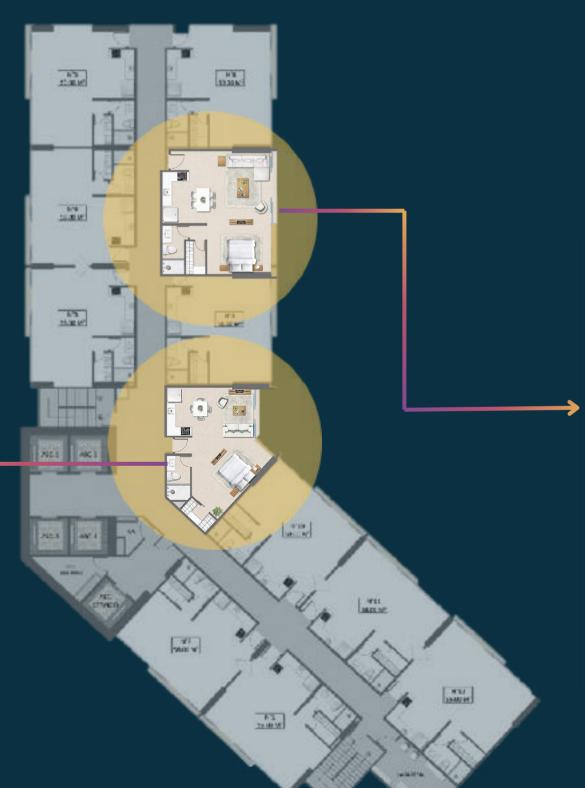

#### **OASIS LEVEL**

- Gym.
- Spa.
- Outdoor Terrace.

**LEVELS 600 - 1000** 

75 Condo Suites on levels 6 to 10 (From 41m2 to 65m2) that offer the exclusive "INDEPENDENT LIVING" service, designed to offer basic immediate attention services such as:

## tipical

- 45 <sup>m²</sup> 484.37 sq. ft.
- <sup>2</sup> 45 <sup>m<sup>2</sup></sup> 484.37 sq. ft.
- 3 43 <sup>m2</sup> 462.84 sq. ft.
- 4 65 <sup>m2</sup> 699.65 sq. ft.
- 5 41 <sup>m2</sup> 441.32 sq. ft
- <sub>6</sub> 54 <sup>m²</sup> 581.25 sq. ft.
- 7 41 <sup>m2</sup> 441.32 sq. ft.
- 8 43 <sup>m²</sup> 462.84 sq. ft.
- 9 54 <sup>m²</sup> 581.25 sq. ft.
- 10 43 m<sup>2</sup> 462.84 sq. ft.
- 11 67 m<sup>2</sup> 721.18 sq. ft.
- 12 44 <sup>m2</sup> 473.61 sq. ft.
- 46 <sup>m²</sup> 495.14 sq. ft.
- u 50 <sup>m²</sup> 538.19 sq. ft.
- 65 <sup>m²</sup> 699.65 sq. ft.