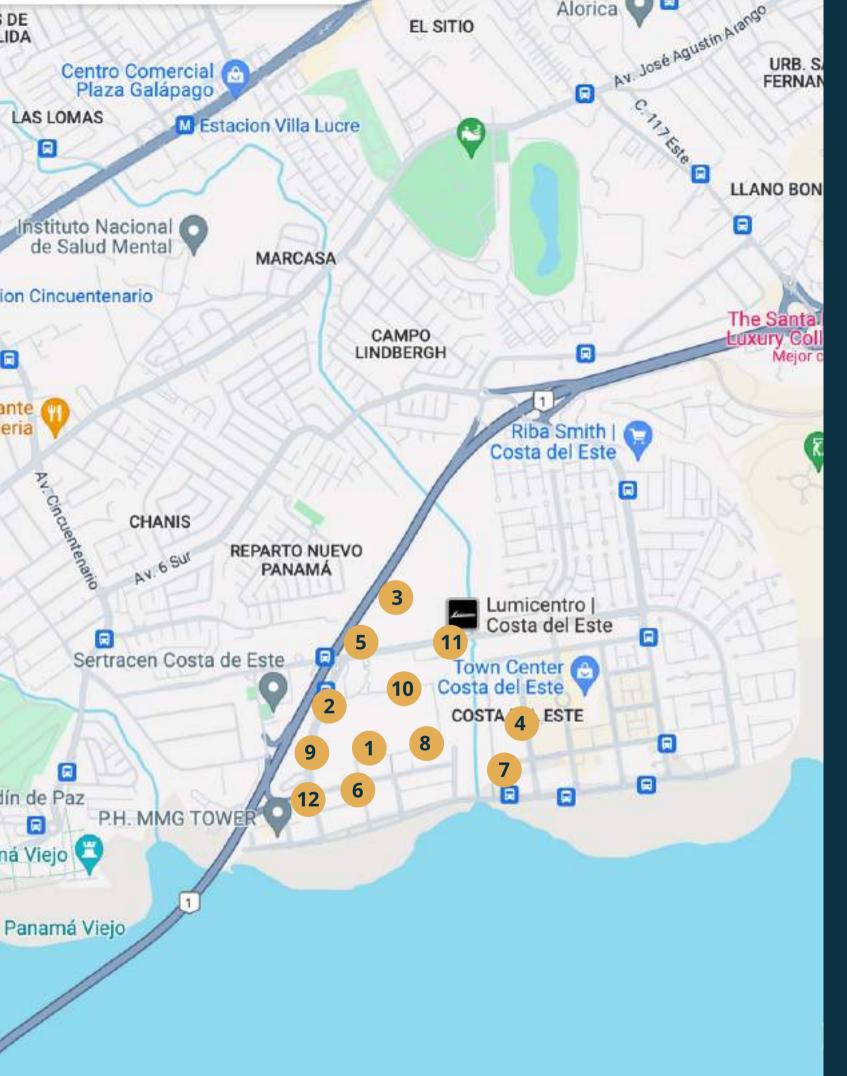

### Multi nationals

Thanks to the SEM Law, Panama is home to 189 multinational companies, many of which have their headquarters in Costa del Este. Some of these include:

- 1. SAMSUNG 2. MAERSK 3. LIBERTY MEDIA 4. ESTEE LAUDER
- 5. NESTLÉ 6. P&G 7. L'ORÉAL 8. BLADEX 9. HUAWEI 10. MOVISTAR
- 11. JOHNSON & JOHNSON 12. DELOITTE INC, among others.

Area with space for entertainment such as the "Malecón", parks, paddle tennis courts, soccer fields, coworking areas, bars/restaurants, banks and pharmacies.

Close to Town Center, a space where there are cinemas, bars, amphitheaters, restaurants, multiple premium stores and gourmet supermarkets.