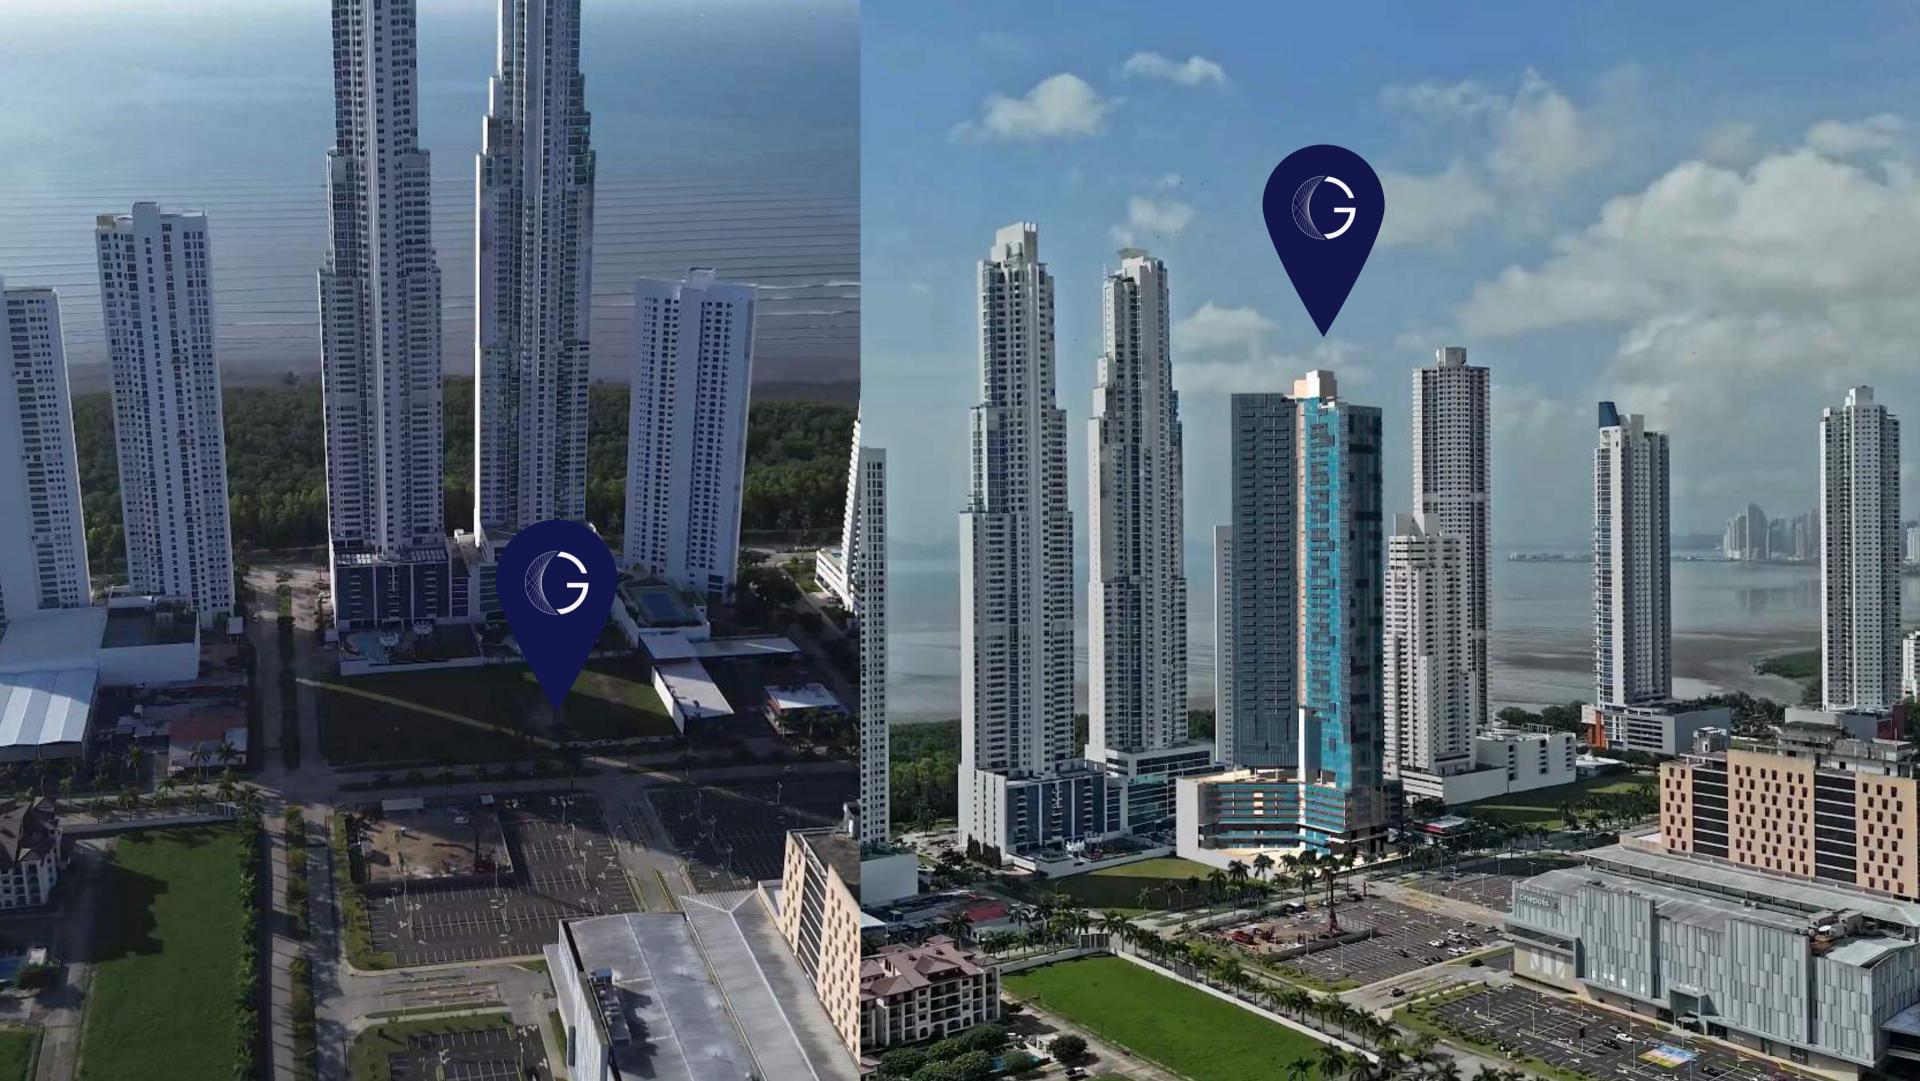

### A place for all generations

Area with space for entertainment such as the "Malecón", parks, paddle tennis courts, soccer fields, coworking areas, bars/restaurants, banks and pharmacies.

Close to Town Center, a space where there are cinemas, bars, amphitheaters, restaurants, multiple premium stores and gourmet supermarkets.